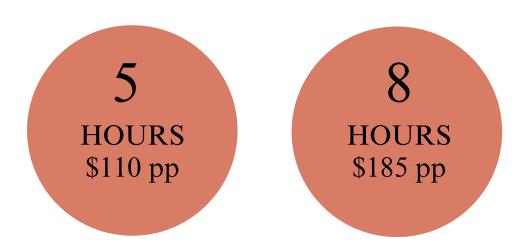

#### 5 Hours

Bronze: \$60 pp Silver: \$90 pp Gold: \$110 pp Add Spirits: \$80 pp Add Cocktails: \$100 pp

#### 8 Hours

Bronze: \$100 pp Silver: \$150 pp Gold: \$185 pp Add Spirits: \$125 pp Add Cocktails: \$165 pp

Add 1 cocktail round \$18 per drink

Spirits: Includes house vodka, gin, whiskey, bourbon, dark rum.