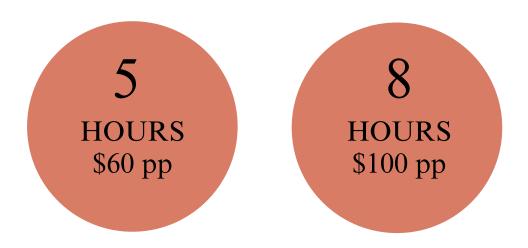

#### 5 Hours

Bronze: \$60 pp Silver: \$90 pp Gold: \$110 pp Add Spirits: \$80 pp Add Cocktails: \$100 pp

#### 8 Hours

Bronze: \$100 pp Silver: \$150 pp Gold: \$185 pp Add Spirits: \$125 pp Add Cocktails: \$165 pp

Add 1 cocktail round \$18 per drink

Spirits: Includes house vodka, gin, whiskey, bourbon, dark rum.