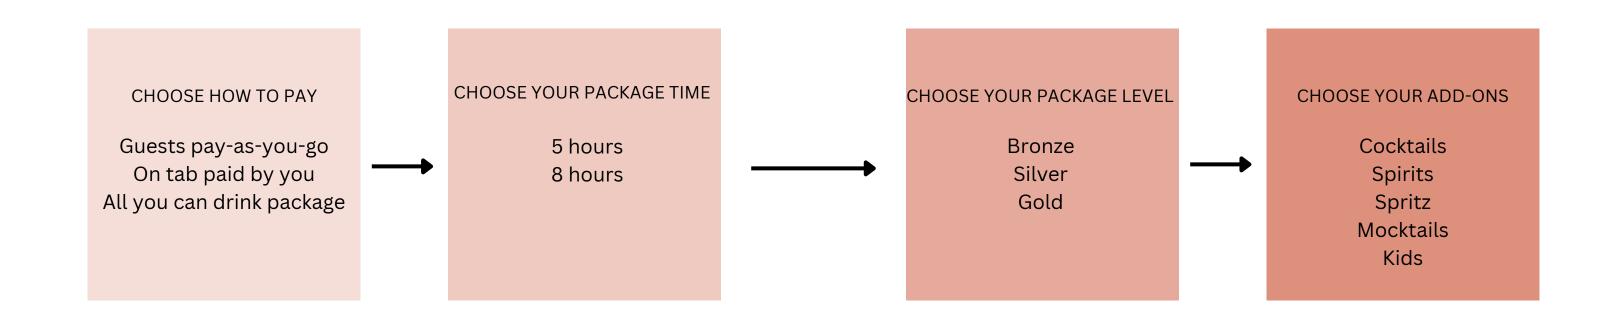

# HOW TO CHOOSE YOUR DRINKS PACKAGE

# PACKAGE PRICING

Bronze: 3 Standard beers, 1 white, 1 red, 1 sparkling.

Silver: 3 Standard beers, 1 craft beer, 2 whites, 2 reds, 1 sparkling.

Gold: 3 premium beers, 2 premium whites, 2 premium reds, 1 sparkling, 1 rose. Bar tab: choose 3 beers, 1 white, 1 red, 1 sparkling from the bronze, silver or gold packages.

• Minimum spend of \$5,000

#### 5 Hours

Bronze: \$60 pp Silver: \$90 pp Gold: \$110 pp Add Spirits: \$80 pp Add Cocktails: \$100 pp

#### 8 Hours

Bronze: \$100 pp Silver: \$150 pp Gold: \$185 pp Add Spirits: \$125 pp Add Cocktails: \$165 pp

Add 1 cocktail round \$18 per drink

Spirits: Includes house vodka, gin, whiskey, bourbon, dark rum.